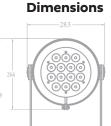

| SOURCE      | Light source: 14x15 watts multi-chip RGBL<br>LED life expectancy: 50,000 Hrs<br>Peak Intensity: 27038cd (22°) |
|-------------|---------------------------------------------------------------------------------------------------------------|
| OPTICAL     | Optics: 22 °                                                                                                  |
| SYSTEM      | Light output: 6,800 Lux @2m @ 22°                                                                             |
| CONTROL &   | Control Protocols: DMX, RDM                                                                                   |
| PROGRAMMING | DMX control channels: 0–100%                                                                                  |
|             | Controllable sections: 1                                                                                      |
|             | Color Mixing: RGBL                                                                                            |
| ELECTRICAL  | Input Voltage: AC100~277V                                                                                     |
|             | Max Power: 180 w                                                                                              |
|             | Power Factor: > 0.9                                                                                           |
| CONNECTIONS | Power connection: 3m cable (input only)                                                                       |
|             | Data connection: 3m cable (input + output)                                                                    |
| PHYSICAL    | Dimensions: 354x283x450mm                                                                                     |
|             | Net Weight: 11 kg                                                                                             |
|             | Color: Off-white (Gray, Black Optional)                                                                       |
|             | Housing: Die-cast aluminum                                                                                    |
|             | Special protection design for anti-thunder shock                                                              |
|             | IP Rating: 66                                                                                                 |
|             | Operation temperature: - 40°C~45°C (operating) /-                                                             |
|             | 20°C~45°C (startup)                                                                                           |