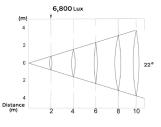

| SOURCE      | Light source: 14x15 watts multi-chip RGBL<br>LED life expectancy: 50,000 Hrs<br>Peak Intensity: 27038cd (22°) |
|-------------|---------------------------------------------------------------------------------------------------------------|
| OPTICAL     | Optics: 22 °                                                                                                  |
| SYSTEM      | Light output: 6,800 Lux @2m @ 22°                                                                             |
| CONTROL &   | Control Protocols: DMX, RDM                                                                                   |
| PROGRAMMING | DMX control channels: 0–100%                                                                                  |
|             | Controllable sections: 1                                                                                      |
|             | Color Mixing: RGBL                                                                                            |
| ELECTRICAL  | Input Voltage: AC100~277V                                                                                     |
|             | Max Power: 180 w                                                                                              |
|             | Power Factor: > 0.9                                                                                           |
| CONNECTIONS | Power connection: 3m cable (input only)                                                                       |
|             | Data connection: 3m cable (input + output)                                                                    |
| PHYSICAL    | Dimensions: 354x283x450mm                                                                                     |
|             | Net Weight: 11 kg                                                                                             |
|             | Color: Off-white (Gray, Black Optional)                                                                       |
|             | Housing: Die-cast aluminum                                                                                    |
|             | Special protection design for anti-thunder shock                                                              |
|             | IP Rating: 66                                                                                                 |
|             | Operation temperature: - 40°C~45°C (operating) /-                                                             |
|             | 20°C~45°C (startup)                                                                                           |

Luminous Diagram