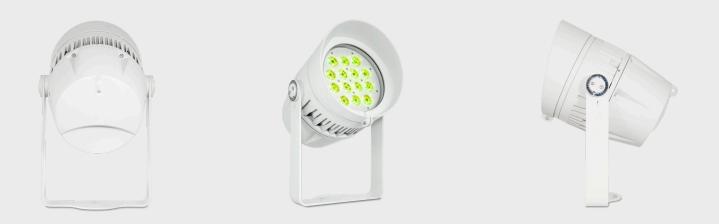

## 

WHOPPER 414-RGBL is a 14x15 watts multi-chip RGBL, LED Exterior wash, with die-casting aluminum housing, attractive and durable. Built-in power supply and driver, independent heat dissipation system, equipped with adjustable glare shield, able to create an unparalleled lighting effect for the monuments, buildings, bridges, and other architectural applications.

| SOURCE      | Light source: 14x15 watts multi-chip RGBL<br>LED life expectancy: 50,000 Hrs<br>Peak Intensity: 27038cd (22°) |
|-------------|---------------------------------------------------------------------------------------------------------------|
| OPTICAL     | Optics: 22 °                                                                                                  |
| SYSTEM      | Light output: 6,800 Lux @2m @ 22°                                                                             |
| CONTROL &   | Control Protocols: DMX, RDM                                                                                   |
| PROGRAMMING | DMX control channels: 0–100%                                                                                  |
|             | Controllable sections: 1                                                                                      |
|             | Color Mixing: RGBL                                                                                            |
| ELECTRICAL  | Input Voltage: AC100~277V                                                                                     |
|             | Max Power: 180 w                                                                                              |
|             | Power Factor: > 0.9                                                                                           |
| CONNECTIONS | Power connection: 3m cable (input only)                                                                       |
|             | Data connection: 3m cable (input + output)                                                                    |
| PHYSICAL    | Dimensions: 354x283x450mm                                                                                     |
|             | Net Weight: 11 kg                                                                                             |
|             | Color: Off-white (Gray, Black Optional)                                                                       |
|             | Housing: Die-cast aluminum                                                                                    |
|             | Special protection design for anti-thunder shock                                                              |
|             | IP Rating: 66                                                                                                 |
|             | Operation temperature: - 40°C~45°C (operating) /-                                                             |
|             | 20°C~45°C (startup)                                                                                           |